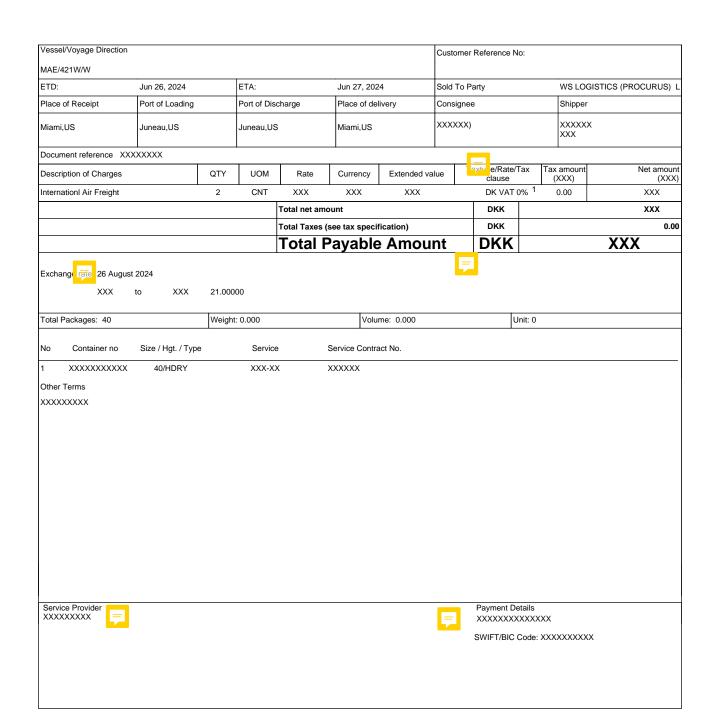

| Tax specification - Only for tax reporting |                      |                        |            |                              |            |       |  |  |
|--------------------------------------------|----------------------|------------------------|------------|------------------------------|------------|-------|--|--|
| Reference                                  | Tax type/description | Invoice currency (DKK) |            | Tax reporting currency (DKK) |            |       |  |  |
|                                            | <del></del>          | Net amount             | Tax amount | Net amount                   | Tax amount | Total |  |  |
| 1                                          | xxxxxxxx             | XXX                    | 0.00       | XXX                          | 0.00       | XXX   |  |  |
|                                            | Total                |                        |            |                              |            | XXX   |  |  |

#### Tax clauses

1 XXXXXXXXXXXXXXXXXXXX

Service Provider XXXXXXXXX

Payment Details
XXXXXXXXXXXXXXXXX

SWIFT/BIC Code: XXXXXXXXX