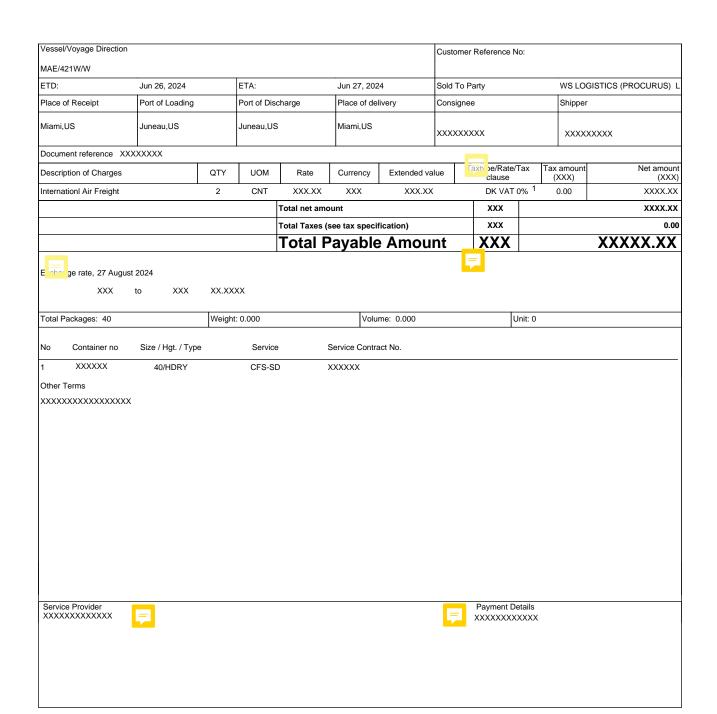

### **CREDIT NOTE**

Customer

XXXXXXX

Tax id. no.: XXXXXXXX

Page 1 of 2 Credit Note number XXXXXXX XXXXXXX Customer code Credit Note Date Aug 27, 2024 Original invoice number XXXXXXX Original invoice date Aug 26, 202 Tax Point Date Aug 27, 2024 Credit Note Reason xxxxxxxxxx

| Tax specification - Only for tax reporting |                      |                        |            |                              |            |          |
|--------------------------------------------|----------------------|------------------------|------------|------------------------------|------------|----------|
| Reference                                  | Tax type/description | Invoice currency (XXX) |            | Tax reporting currency (XXX) |            |          |
|                                            |                      | Net amount             | Tax amount | Net amount                   | Tax amount | Total    |
| 1                                          | xxxxxxxxxx           | XXXX.XX                | X.XX       | XXXXX.XX                     | X.XX       | XXXXX.XX |
|                                            | Total                |                        |            |                              |            | XXXXX.XX |

#### Tax clauses

1 XXXXXXXX