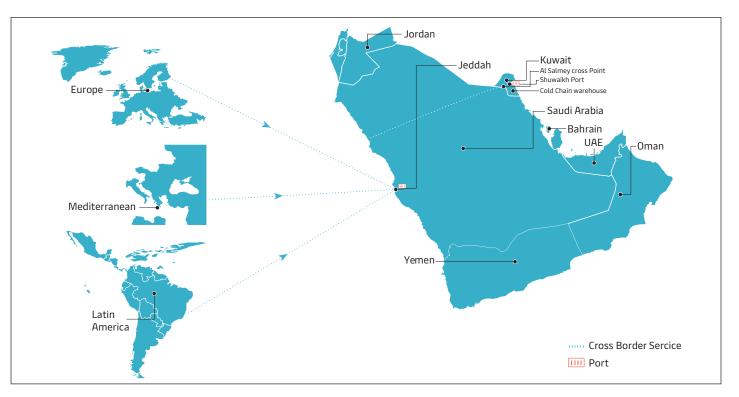

# Your cargo's journey from origins to Kuwait through bonded trucking via Jeddah

©2020 A.P. Moller – Maersk ALL THE WAY

| Country    | Port of receipt | Transit Time<br>on direct ocean<br>product to Shuwaikh | Transit time on new<br>Intransit Product | Number of days saved<br>on new<br>Intransit product |
|------------|-----------------|--------------------------------------------------------|------------------------------------------|-----------------------------------------------------|
| Ecuador    | Guayaquil       | 45                                                     | 36                                       | -9                                                  |
| Egypt      | Alexandria      | 20                                                     | 15                                       | -5                                                  |
|            | Damietta        | 19                                                     | 14                                       | -5                                                  |
|            | Port Said East  | 16                                                     | 10                                       | -6                                                  |
|            | Port Said West  | 17                                                     | 12                                       | -5                                                  |
|            | Sokhna          | 21                                                     | 9                                        | -12                                                 |
| Germany    | Wilhelmshaven   | 26                                                     | 21                                       | -5                                                  |
|            | Hamburg         | 30                                                     | 25                                       | -5                                                  |
|            | Bremerhaven     | 28                                                     | 23                                       | -5                                                  |
| Italy      | Genoagioia      | 21                                                     | 16                                       | -5                                                  |
|            | Taurola         | 25                                                     | 20                                       | -5                                                  |
|            | Spezia          | 34                                                     | 26                                       | -8                                                  |
|            | venezia         | 27                                                     | 22                                       | -5                                                  |
| Costa Rica | Puerto Moin     | 54                                                     | 38                                       | -16                                                 |
| Turkey     | Iskenderun      | 22                                                     | 13                                       | -9                                                  |
|            | Mersin          | 22                                                     | 17                                       | -5                                                  |
|            | Izmir           | 21                                                     | 16                                       | -5                                                  |
| Chile      | San Antonio     | 50                                                     | 46                                       | -4                                                  |
|            | San Vicente     | 45                                                     | 42                                       | -3                                                  |
| France     | Fos Sur Mer     | 24                                                     | 19                                       | -5                                                  |
|            | Le Havre        | 27                                                     | 24                                       | -3                                                  |
| Spain      | Algeciras       | 28                                                     | 18                                       | -10                                                 |
|            | Valencia        | 26                                                     | 21                                       | -5                                                  |
|            | Barcelona       | 24                                                     | 19                                       | -5                                                  |
| Ukraine    | Ilyichevsk      | 32                                                     | 23                                       | -9                                                  |
|            | Pivdennyi       | 30                                                     | 11                                       | -9                                                  |