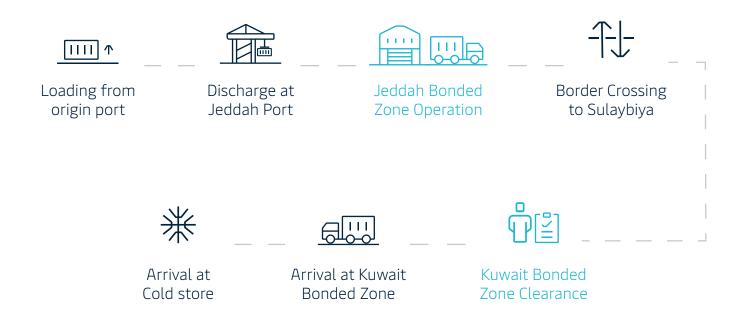

# Your cargo's journey from origins to Kuwait through bonded trucking via Jeddah

©2020 A.P. Moller – Maersk ALL THE WAY

| Country    | Port of receipt | Transit Time<br>on direct ocean<br>product to Shuwaikh | Transit time on new<br>Intransit Product | Number of days saved<br>on new<br>Intransit product |
|------------|-----------------|--------------------------------------------------------|------------------------------------------|-----------------------------------------------------|
| Ecuador    | Guayaquil       | 45                                                     | 36                                       | -9                                                  |
| Egypt      | Alexandria      | 20                                                     | 15                                       | -5                                                  |
|            | Damietta        | 19                                                     | 14                                       | -5                                                  |
|            | Port Said East  | 16                                                     | 10                                       | -6                                                  |
|            | Port Said West  | 17                                                     | 12                                       | -5                                                  |
|            | Sokhna          | 21                                                     | 9                                        | -12                                                 |
| Germany    | Wilhelmshaven   | 26                                                     | 21                                       | -5                                                  |
|            | Hamburg         | 30                                                     | 25                                       | -5                                                  |
|            | Bremerhaven     | 28                                                     | 23                                       | -5                                                  |
| Italy      | Genoagioia      | 21                                                     | 16                                       | -5                                                  |
|            | Taurola         | 25                                                     | 20                                       | -5                                                  |
|            | Spezia          | 34                                                     | 26                                       | -8                                                  |
|            | venezia         | 27                                                     | 22                                       | -5                                                  |
| Costa Rica | Puerto Moin     | 54                                                     | 38                                       | -16                                                 |
| Turkey     | Iskenderun      | 22                                                     | 13                                       | -9                                                  |
|            | Mersin          | 22                                                     | 17                                       | -5                                                  |
|            | Izmir           | 21                                                     | 16                                       | -5                                                  |
| Chile      | San Antonio     | 50                                                     | 46                                       | -4                                                  |
|            | San Vicente     | 45                                                     | 42                                       | -3                                                  |
| France     | Fos Sur Mer     | 24                                                     | 19                                       | -5                                                  |
|            | Le Havre        | 27                                                     | 24                                       | -3                                                  |
| Spain      | Algeciras       | 28                                                     | 18                                       | -10                                                 |
|            | Valencia        | 26                                                     | 21                                       | -5                                                  |
|            | Barcelona       | 24                                                     | 19                                       | -5                                                  |
| Ukraine    | Ilyichevsk      | 32                                                     | 23                                       | -9                                                  |
|            | Pivdennyi       | 30                                                     | 11                                       | -9                                                  |