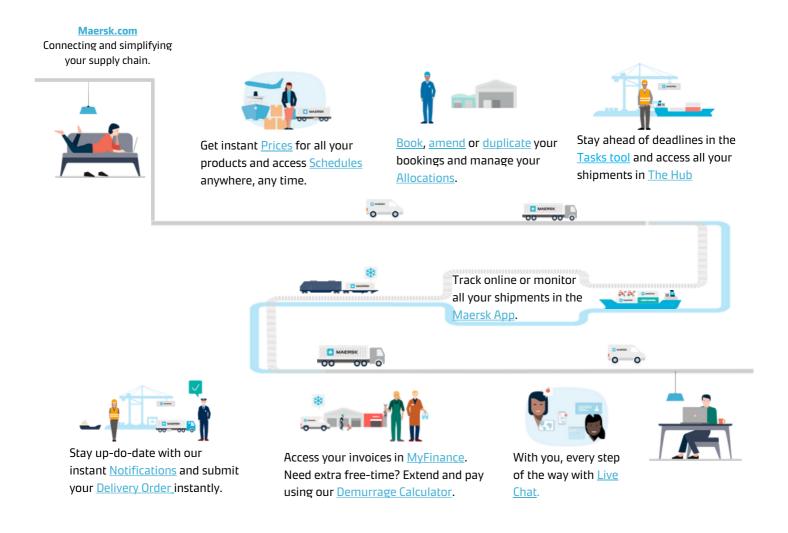

## Maersk.com solutions offer you a lot more

#### Find schedules

Search for schedules that best fit your logistics needs.

#### Get a price

Quickly look up a price for Maersk Spot, oversize cargo, and inlands.

#### Create a booking

Book new shipments, amend or duplicate previous bookings.

#### Arrange documentation

Submit and amend all your documentation in one place.

#### Track your cargo

View live updates of all your shipments.

#### View and pay invoices through MyFinance

All your invoices organized in one place. Make instant online payments and submit a dispute if needed.

### 

Peace of mind with guaranteed space at a fixed price.

Import <u>Demurrage & Detention</u> and submit your <u>Delivery Order</u>

Personalized assistance with Live Chat