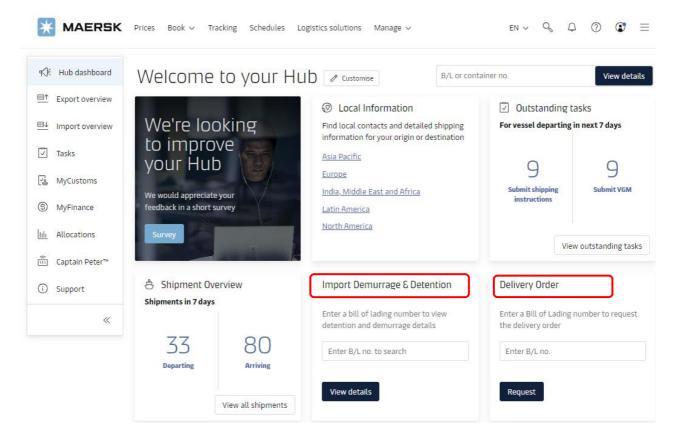

3. **Purchase Freetime** extension while **cargo is on water** (Available from ETA - 15 days to + 1 day) via Import Demurrage & Detention, Delivery Order, Shipment Details, or Tracking page.

Log-in to <u>www.maersk.com</u> => Hub page <u>https://www.maersk.com/hub/</u>

1) On Import Demurrage & Detention page

<<u>https://www.maersk.com/demurrage-and-detention/imports/input your BL number/charges</u>>

| Demurrage Detention                                                                                                                                                                                                                                                                                                                                                            |                                                                                                                                                                                                                                                                                                                                                                                                                         |                            |                                                                                      |                                     |                       |                                                         |
|--------------------------------------------------------------------------------------------------------------------------------------------------------------------------------------------------------------------------------------------------------------------------------------------------------------------------------------------------------------------------------|-------------------------------------------------------------------------------------------------------------------------------------------------------------------------------------------------------------------------------------------------------------------------------------------------------------------------------------------------------------------------------------------------------------------------|----------------------------|--------------------------------------------------------------------------------------|-------------------------------------|-----------------------|---------------------------------------------------------|
| Purchase free days           You can select estimated pickup date and purchase                                                                                                                                                                                                                                                                                                 | discounted free                                                                                                                                                                                                                                                                                                                                                                                                         | days to avoid penalty la   | iter on                                                                              |                                     |                       |                                                         |
| Introducing fee risk assessment<br>The risk level for each container is derived by our A<br>turn time data. Allowed purchase of maximum 14<br>offer is only allowed once per shipment and can be<br>• High risk - You're likely to pay a fee for not picking on ti<br>• Medium risk - You might pay a fee for not picking on ti<br>• Low risk - You're not likely to pay a fee | AI algorithm us<br>free days for e<br>e done till vess<br>ime                                                                                                                                                                                                                                                                                                                                                           | ach container &            | Demurrage ch<br>You can select a new<br>contract/ standard ta                        | Pickup date' to viev<br>riff).      |                       | ge applicable (as per the                               |
| Containers                                                                                                                                                                                                                                                                                                                                                                     | Free Days                                                                                                                                                                                                                                                                                                                                                                                                               | Last Free Date             | Pickup date                                                                          | Purchase days                       | Risk Level            | Demurrage price<br>Days X Rate                          |
| 20 Dry Standard<br>Scrap metal                                                                                                                                                                                                                                                                                                                                                 | 8 days                                                                                                                                                                                                                                                                                                                                                                                                                  | 13 Jan 2024 🛈<br>Estimated | 16 Jan 2024                                                                          | 3 days 🛈                            | High risk             | JPY <del>13,500</del><br>JPY 10,395 -23%                |
| Total no. of containers: 1 Purchase demurrage days By accepting the terms above, you agree to                                                                                                                                                                                                                                                                                  |                                                                                                                                                                                                                                                                                                                                                                                                                         | ays and pr                 | p date, checl<br>ice and click<br>demurrage c                                        | on the                              | e<br>ays (Freetir     | rice* JPY <del>13,500</del><br>JPY 10,395               |
| refundable. *Demurrage price displayed is initial estimate to t                                                                                                                                                                                                                                                                                                                | and to make the payment for the invoice within a - moore or receiving rectaining note that once parenased, and enange for the receards extension contract is non-<br>refundable.<br>*Demurrage price displayed is initial estimate to this shipment based on selected pickup/delivery date.<br>Your invoice will contain additional local tax or changes to these figures in accordance to <u>terms and conditions.</u> |                            |                                                                                      |                                     |                       |                                                         |
| Detention                                                                                                                                                                                                                                                                                                                                                                      |                                                                                                                                                                                                                                                                                                                                                                                                                         |                            |                                                                                      |                                     |                       |                                                         |
| <ul> <li>Purchase free days</li> <li>You can select estimated return date and purchas</li> <li>Estimated Detention Last Free Date are derived b<br/>estimates, which may change basis actual pick of</li> </ul>                                                                                                                                                                | asis pickup/deliv                                                                                                                                                                                                                                                                                                                                                                                                       |                            |                                                                                      | chargeable days and (               | detention price are s | hown which are also an                                  |
| Introducing fee risk assessment<br>Allowed purchase of maximum 14 free days for ear<br>allowed once per shipment and can be done till ver<br>High risk - You're likely to pay a fee for not returning on<br>Medium risk - You might pay a fee for not returning on                                                                                                             | ch container &<br>ssel arrival.<br>n time                                                                                                                                                                                                                                                                                                                                                                               | offer is only              | Detention cha<br>You can select a new<br>per the contract/ star<br>© Empty return lo | Empty return date<br>Idard tariff). | •                     | n charge applicable (as                                 |
| Low risk - You're not likely to pay a fee  Containers                                                                                                                                                                                                                                                                                                                          | Free Days                                                                                                                                                                                                                                                                                                                                                                                                               | Last Free Date             | Empty return date                                                                    | Purchase days                       | Risk Level            | Detention price                                         |
| 40 Dry High<br>Inorganic chemicals, nos                                                                                                                                                                                                                                                                                                                                        | 10 days                                                                                                                                                                                                                                                                                                                                                                                                                 | 2 Jan 2024 ③<br>Estimated  | 03 Jan 2024 🛗<br>Limited offers 🛈                                                    | 1 days                              | High risk             | Days X Rate<br>KRW <del>22,000</del><br>KRW 14,740 -33% |
| Total no. of containers: 1 Purchase detention days                                                                                                                                                                                                                                                                                                                             |                                                                                                                                                                                                                                                                                                                                                                                                                         | purchase (                 | y return date<br>days and pric                                                       | e,                                  | Total pric            | KRW 14,740                                              |
| By accepting the terms above, you agree and click on the Purchase detention days fays (Freetime extension contract) and to make the payment for the invoice within 24 hours of receiving it. Kindly note that once purchased, this charge for the Freetime extension contract is non-refundable.                                                                               |                                                                                                                                                                                                                                                                                                                                                                                                                         |                            |                                                                                      |                                     |                       |                                                         |
| *Detention price displayed is initial estimate to th<br>Your invoice will contain additional local tax or cha                                                                                                                                                                                                                                                                  |                                                                                                                                                                                                                                                                                                                                                                                                                         |                            | •                                                                                    | <u>S.</u>                           |                       |                                                         |