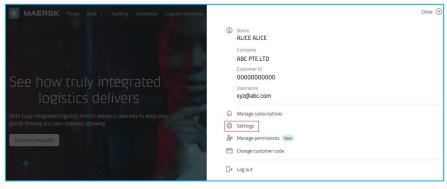

## Step 2: Click Settings from drop down menu.

**Step 3:** Please make sure that your **information is up to date**, under your account and your company.

**Step 4:** Under **Permissions** you can check if you have permission to **See Invoices** and to **Perform online payment**.